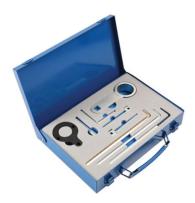

## Engine Timing Tool Kit - for VW Group 1.4, 1.6, 2.0L TDi

A comprehensive kit for the removal and fitting of the cambelt on popular 1.4, 1.6 and 2.0L VAG diesel engines fitted across the range. Also includes 2 pins for the gears in the cylinder head.

## **Additional Information**

- Applications include: Audi, Seat, Skoda and Volkswagen fitted with 1.4, 1.6 & 2.0L common rail diesel engines (from 2012).
- Tools equivalent to OEM: T10265, T10264, T10492, T10409, T10060A, T10051 & T10490.
- Offers 1.4, 1.6 and 2.0L TDi CRD coverage from 2012 onwards.
- · Includes tooling for timing the camshaft gears. Supplied in a metal case.
- The crankshaft timing tool & locking pin (C695) is an EU Registered Design, made in Sheffield.