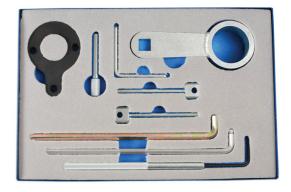

## Engine Timing Tool Kit - for VW Group 1.4, 1.6, 2.0L TDi

A comprehensive kit for the removal and fitting of the cambelt on popular 1.4, 1.6 and 2.0L VAG diesel engines fitted across the range. Also includes 2 pins for the gears in the cylinder head.

## **Additional Information**

- Applications include: Audi, Seat, Skoda and Volkswagen fitted with 1.4, 1.6 & 2.0L common rail diesel engines (from 2012).
- Tools equivalent to OEM: T10265, T10264, T10492, T10409, T10060A, T10051 & T10490.
- Offers 1.4, 1.6 and 2.0L TDi CRD coverage from 2012 onwards.
- · Includes tooling for timing the camshaft gears. Supplied in a metal case.
- The crankshaft timing tool & locking pin (C695) is an EU Registered Design, made in Sheffield.